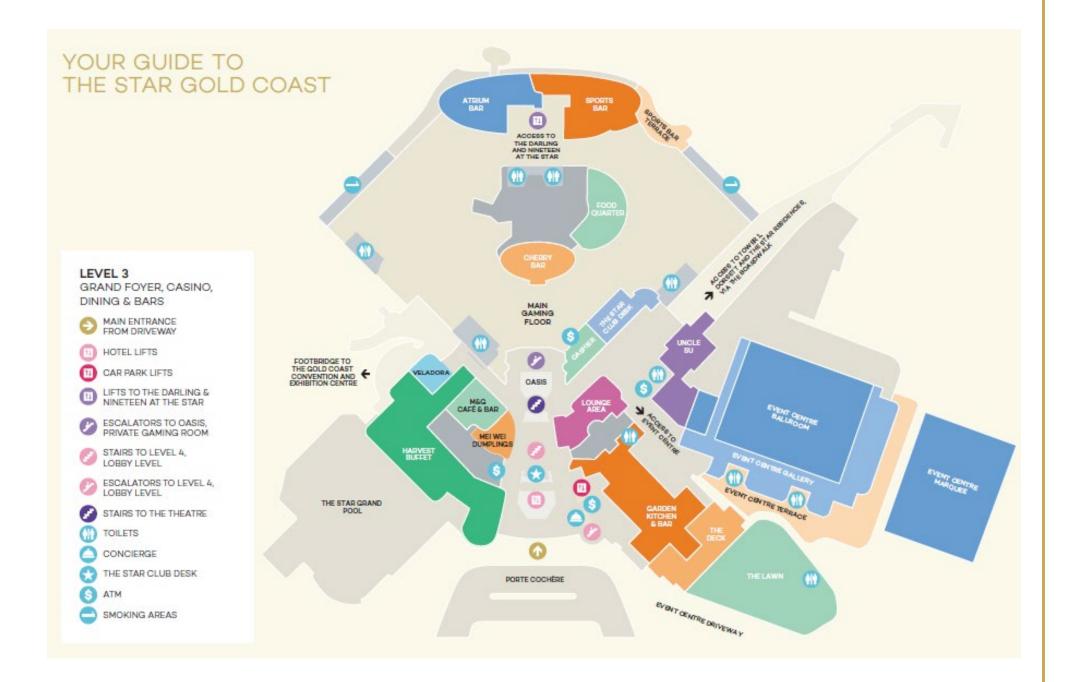

## The Grand Foyer

Walk past Garden Kitchen & Bar Restaurant on the right

Turn right as you see the entrance to The Casino

## The Grand Foyer

Walk past The Casino Entrance on the left

Follow through the foyer and walk past The Events Centre & Uncle Su Restaurant on your left

## The Grand Foyer

Walk through the glass doors and down the stairs (wheelchair accessible ramp on the left)
Follow through the foyer and walk past The Events Centre & Uncle Su Restaurant on your left

Take The Boardwalk Lifts to level 6 (The Leisure Deck)