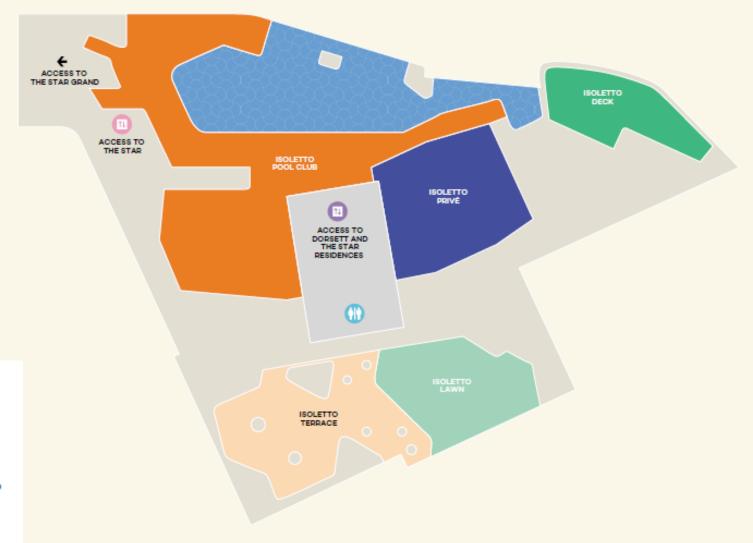

## **Via The Leisure Deck retail lifts**

- Follow directional signage to "Wildlife for Tomorrow" on Casino Level to The Dorsett Tower - Leisure Deck retail lifts
- o Take retail lifts up to Level 6 (The Leisure Deck)
- o Follow directional signage on Level 6 leading to the Isoletto Prive Patio & Deck
- o Our team will be onsite and located upon arrival to the Isoletto Prive Patio

## YOUR GUIDE TO THE STAR GOLD COAST

LEVEL 6 LEISURE DECK – ISOLETTO POOL CLUB & ISOLETTO PRIVÉ

TOILETS