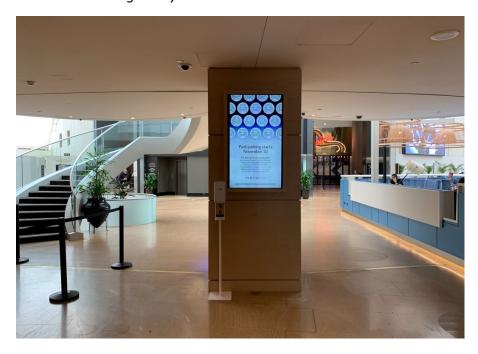

## The Grand Foyer

Walk through the glass doors and down the stairs (wheelchair accessible ramp on the left)
Follow through the foyer and walk past The Events Centre & Uncle Su Restaurant on your left

Take The Boardwalk Lifts to level 6 (The Leisure Deck)

## **Via The Leisure Deck retail lifts**

- Follow directional signage to "Wildlife for Tomorrow" on Casino Level to The Dorsett Tower - Leisure Deck retail lifts
- o Take retail lifts up to Level 6 (The Leisure Deck)
- o Follow directional signage on Level 6 leading to the Isoletto Prive Patio & Deck
- o Our team will be onsite and located upon arrival to the Isoletto Prive Patio