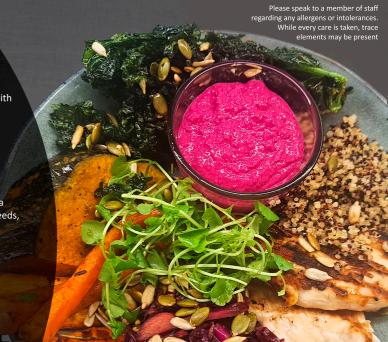

#### Warm Harvest Bowl - \$21.50

Roasted baby carrots, pickled red cabbage, quinoa topped with crisp kale, pumpkin and sunflower seeds, grilled chicken breast with beetroot hummus