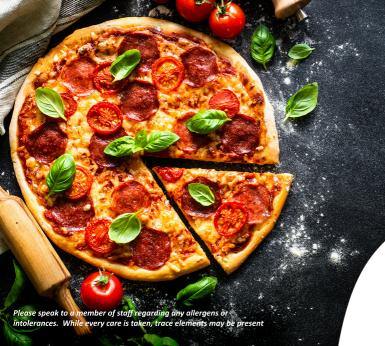

# PIZZA

Napolitano - \$14.00 Lean crust pizza topped with cherry tomatoes, bocconcini, mozzarella and parmesan

Bellisimo - \$15.00
Mild Pepperoni on lean crust pizza,
with mozzarella cheese